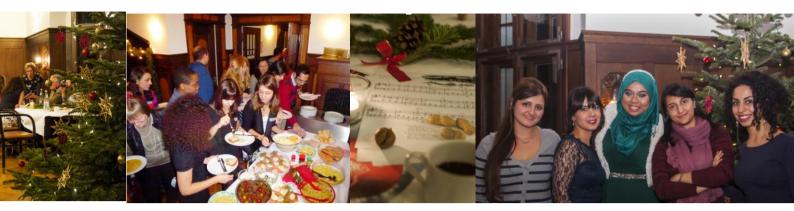

## **Invitation to our Christmas Party 2015**

Dear Students,

I would like to invite you warmly to our ASSIST Christmas party. We want to celebrate an authentic German Advent, with Glühwein, food, pastries and drinks, reading Christmas stories, singing some Christmas songs and talking about Christmas celebrations in different countries.

We would be glad - and it would be also interesting for all of us - how you celebrate Christmas or advent or any other feast at the time of winter solstice or end of the year in your country. Perhaps you have an idea to contribute some songs or stories of your typical Christmas or any other celebration. A guitar and a piano are available.

Date: Wednesday, December 9th, 2015 Starting at 6 o' clock pm (18:00 Uhr)

Place: Villa Eberhard, Heidenheimer Str. 80 http://www.uni-ulm.de/einrichtungen/akademie-wwt/anfahrt-hotels-und-informationen-ueber-ulm/villa-eberhardt.html